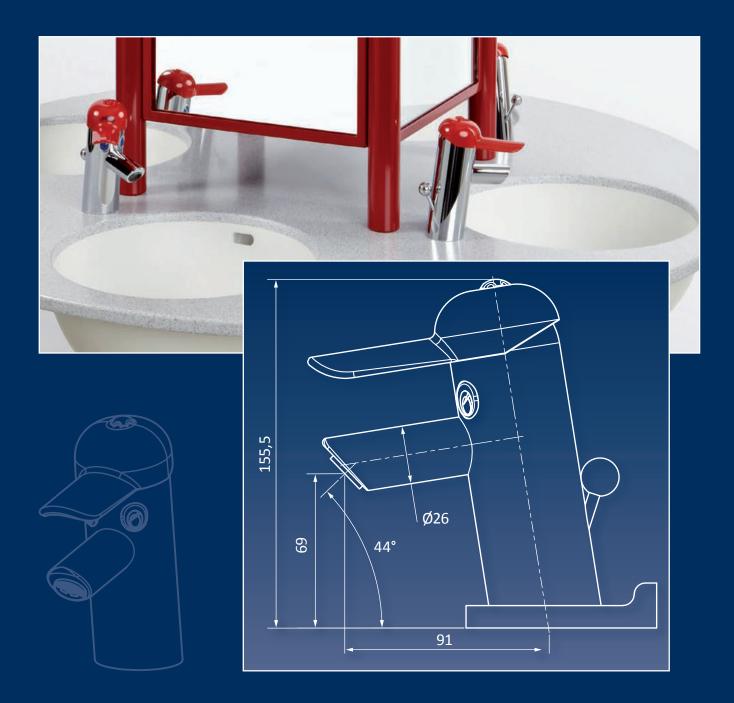

### CHILDPROOF ALL AROUND

- » design appropriate for children; easy to use; spout projection 90 mm; water saving flow rate of 5,7 l/min at 4 bar;
- » with durable, low-noise ceramic cartridge; high-class aerator;
- » flexible armoured-hoses with back-flow preventer and strainer;
- » all water-bearing parts comply with KTW (guidelines for contact with drinking water) and recent recommendations of the Federal Environment Agency UBA.