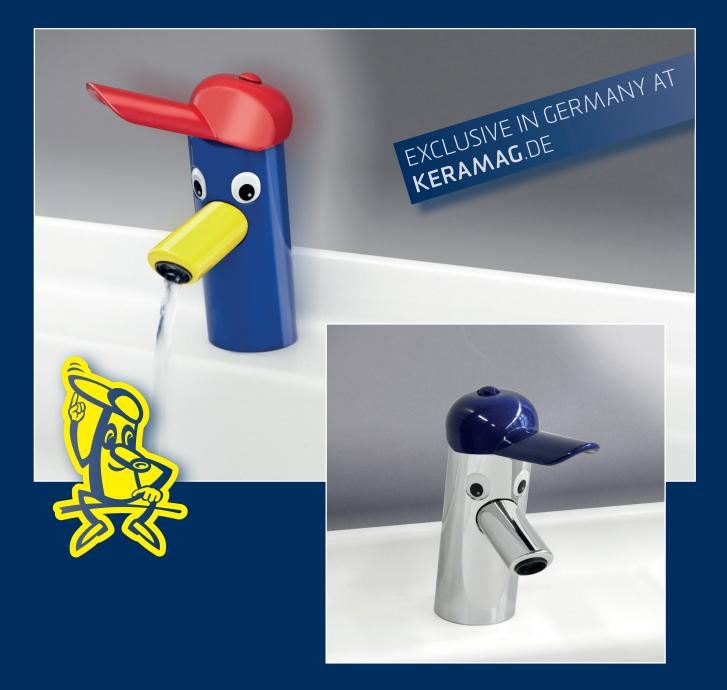

# L | **PEPPINO** *single lever mixer*

#### TAPS SUITABLE FOR CHILDREN FOR KINDERGARTEN AND SCHOOL

Children playfully grasp the world much faster.

LINDNER supports this learn process by taps that combine the fun factor of water ideally with an easy use. Washing handy, brushing teeth and such quickly becomes a great pleasure with learning effect.

### CHILDPROOF ALL AROUND

- » design appropriate for children; easy to use; spout projection 90 mm; water saving flow rate of 5,7 l/min at 4 bar;
- » with durable, low-noise ceramic cartridge; high-class aerator;
- » flexible armoured-hoses with back-flow preventer and strainer;
- » all water-bearing parts comply with KTW (guidelines for contact with drinking water) and recent recommendations of the Federal Environment Agency UBA.