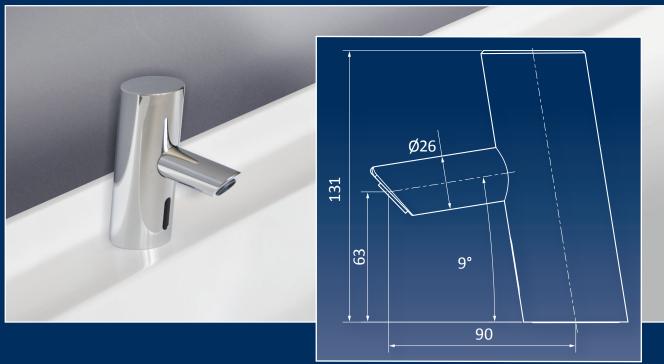

## TECHNICAL DATA

- » aerator M18,5 x 1, flow rate at 4 bar 5,7 l/min, water stop after 1 minute; two-step battery status display, cleaning shutoff for 1 min;
- » maximum working pressure 8,5 bar, mixed water temperature is pre-adjusted by valves at the connecting hoses, spout projection 90 mm, cartridge electromagnetic valve 6V;
- » hot / cold water supply with flexible connecting hoses for drinking water DN 6, G3 / 8", DVGW-certified, aerator, mounting material;
- » 6V lithium battery incl. plastic battery case (battery service life approx. 3 years), power supply 230 V AC / 6 V DC (on request).