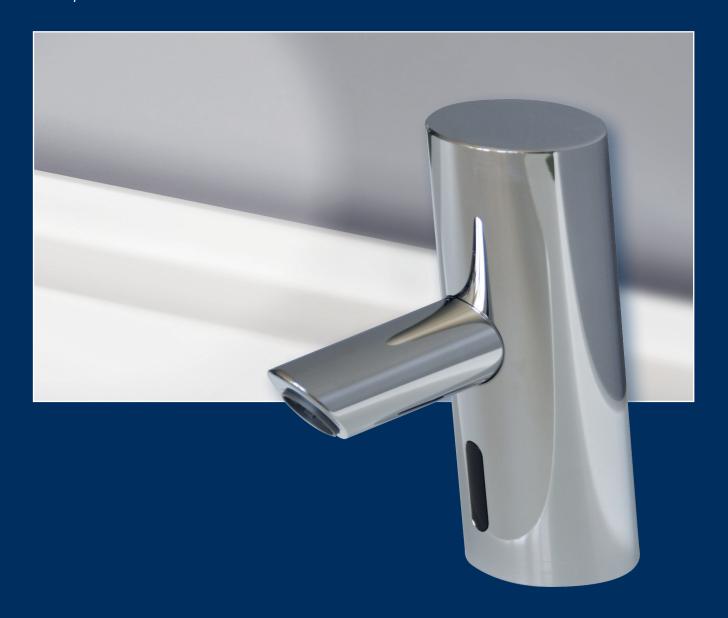

## A TOUCH OF CLASSIC

L | PRIMUS taps in timelessly elegant design that discreetly blend into every bathroom.

Every basic model is available chrome-plated, if desired also with matt chrome finish. Using laser technology, individual designs can be realised without any problems and thus adds a unique appearance to the tap.

Surface finishes allow a wide variety of material looks » such as wood, stone or carbon.

| ARTICLE DESCRIPTION                                                                           | PG | ARTICLE-NR. |
|-----------------------------------------------------------------------------------------------|----|-------------|
| Chrome, classic, water saving and battery operated IR sensor tap (delivery with power supply) | AR | 9263-002    |