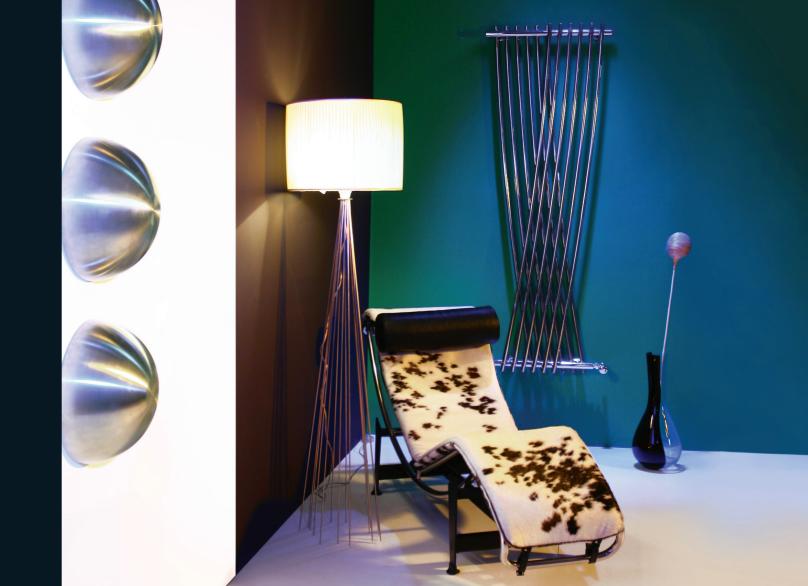

Big X is powerful in appearance and in heat output so its mostly suitable for big rooms or public spaces.

Smoothness of the curved pipes put in two different levels makes quiet impact on the room.