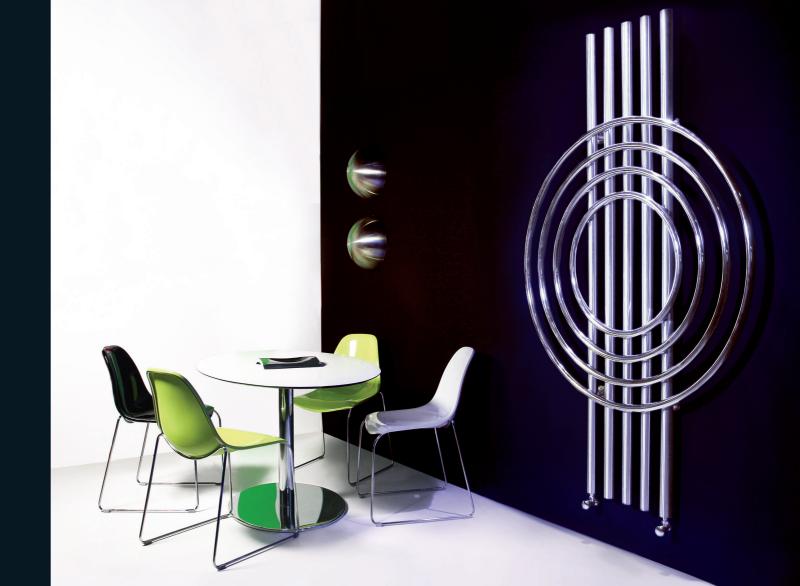

Made of big pipes with perfect shapes this radiator will live you speechless with its presence.

Three-dimensional effect of curved pipes put in a distance of the collectors' pipe is unique experience. Seen from different angles gives eclectic view always different and new.