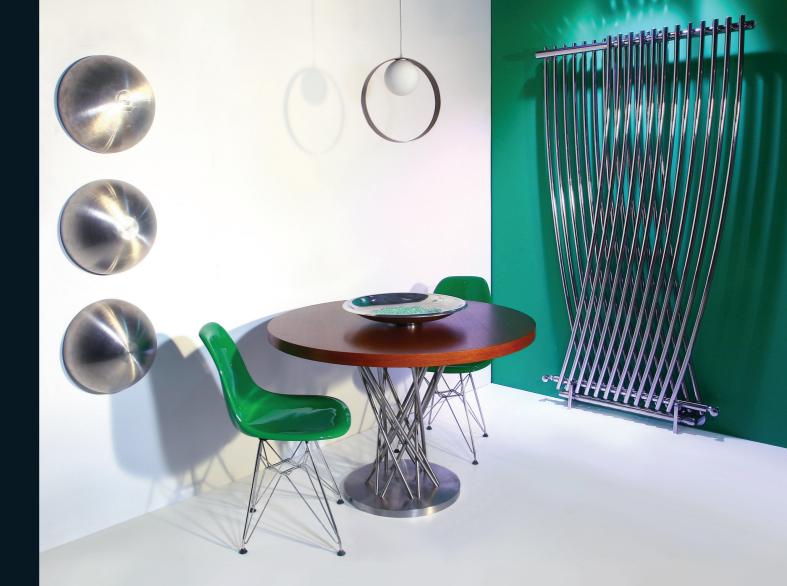

Big X is powerful in appearance and in heat output so its mostly suitable for big rooms or public spaces.

Smoothness of the curved pipes put in two different levels makes quiet impact on the room.